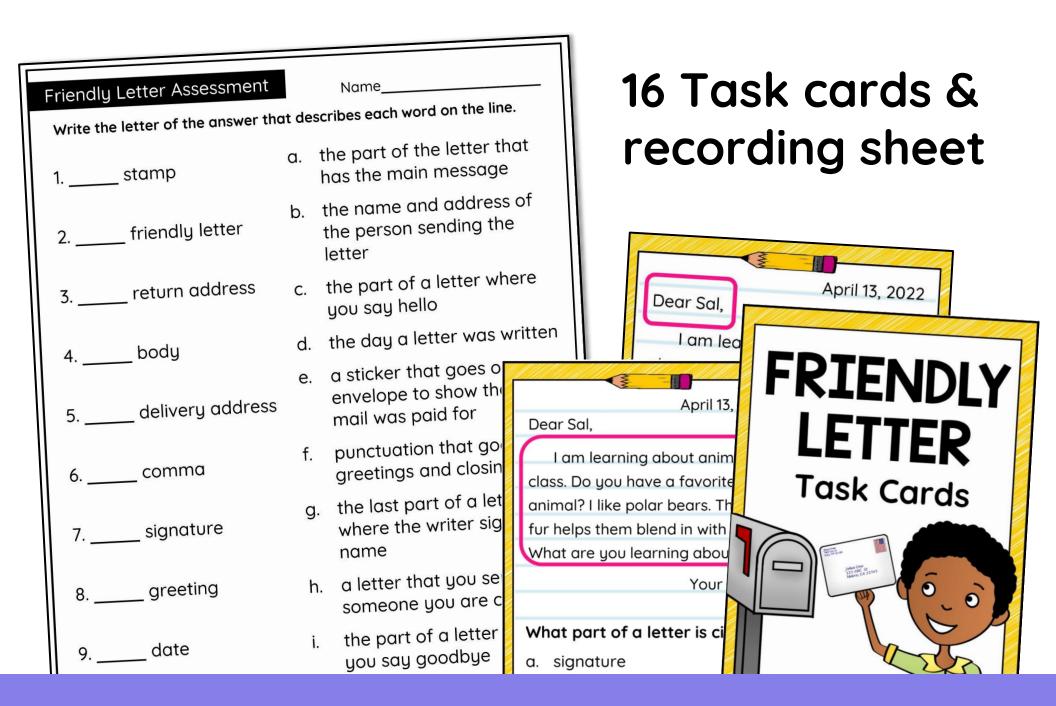

# 6 Engaging no-prep minilessons



#### Lesson topics:

- Purpose of a friendly letter
- Parts of a letter
- Punctuating a letter
- Capitalization in a letter
- Addressing an envelope
- Responding to a letter

PowerPoint & Google Slides versions included

## Lesson & practice game slides



## **45 LESSON SLIDES**

- with flexible 5 or 10 day lesson plan
- interactive diagrams
- practice slides with moveable parts

Two weeks of no prep lessons & activities



## **Practice worksheets**



## **12 PRACTICE PAGES**

- independent practice
- writing centers
- morning work
- homework



# Notebook pages



### 6 REFERENCE PAGES

- Full and half sheets
- Add them to interactive notebooks
- Keep them in writing folders



## **Reading comprehension**





## Task cards & assessment



# Stationary & mailbox craft

#### MAILBOX CRAFT Materials You'll need a class set of: -9 x 12 construction paper for the background -mailbox post on white or brown or Smith st yz paper -mailbox front on It. blue paper -mailbox body on blue paper April 12, 2022 -letter template on white paper Dear Joe, -envelope template on white paper How are you doina? I went to the park with my dog last weekend. What did you do? Directions Sincerely, 1. Write a letter on the friendly May Anton letter paper. 2. Address the envelope with real or pretend addresses. Design and color a stamp for your envelope. 3. Cut out the shapes. 4. Glue the mailbox post to the right side of your background 5. Glue the right edge of the mailbox body on top of the mailbox paper. 6. Glue the mailbox lid to the front (left