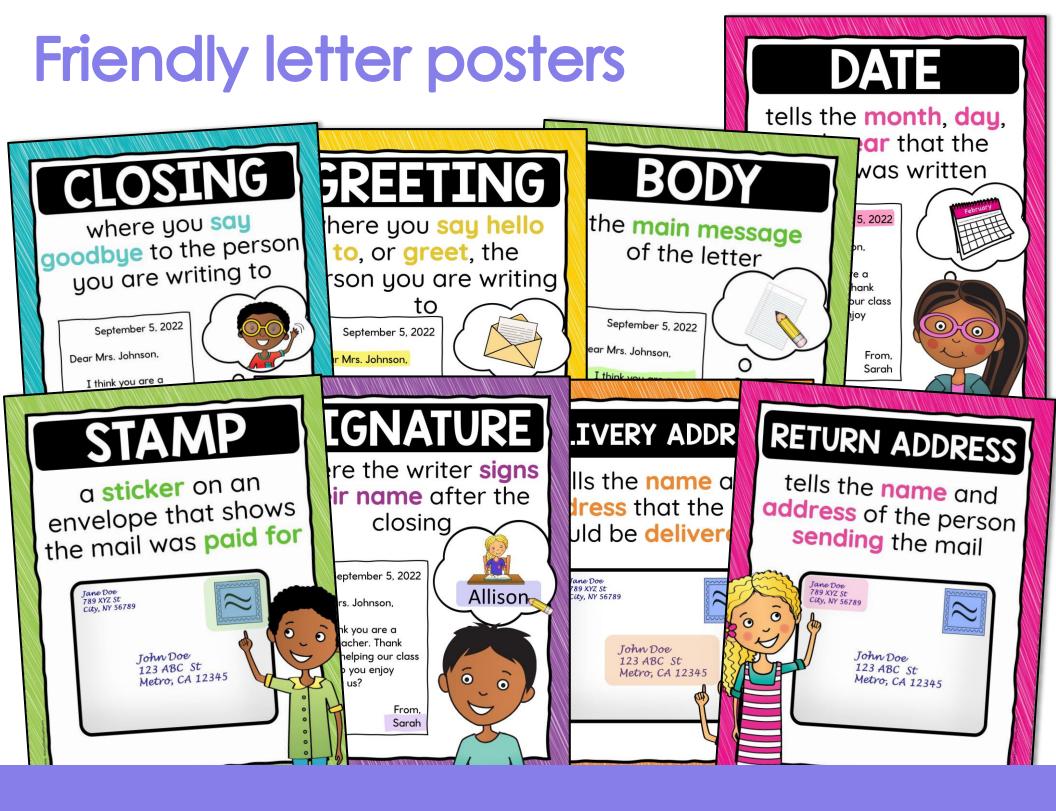

# Notebook pages

### 6 REFERENCE PAGES

- Full and half sheets
- Add them to interactive notebooks
- Keep them in writing folders