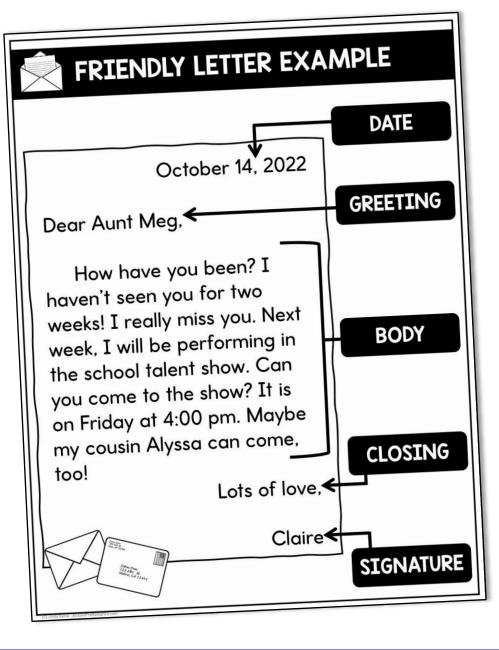

# Notebook pages

### 6 REFERENCE PAGES

- Full and half sheets
- Add them to interactive notebooks
- Keep them in writing folders