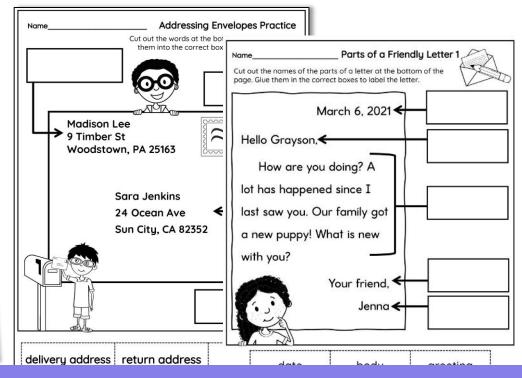

## **Practice worksheets**

## **12 PRACTICE PAGES**

- independent practice
- writing centers
- morning work
- homework