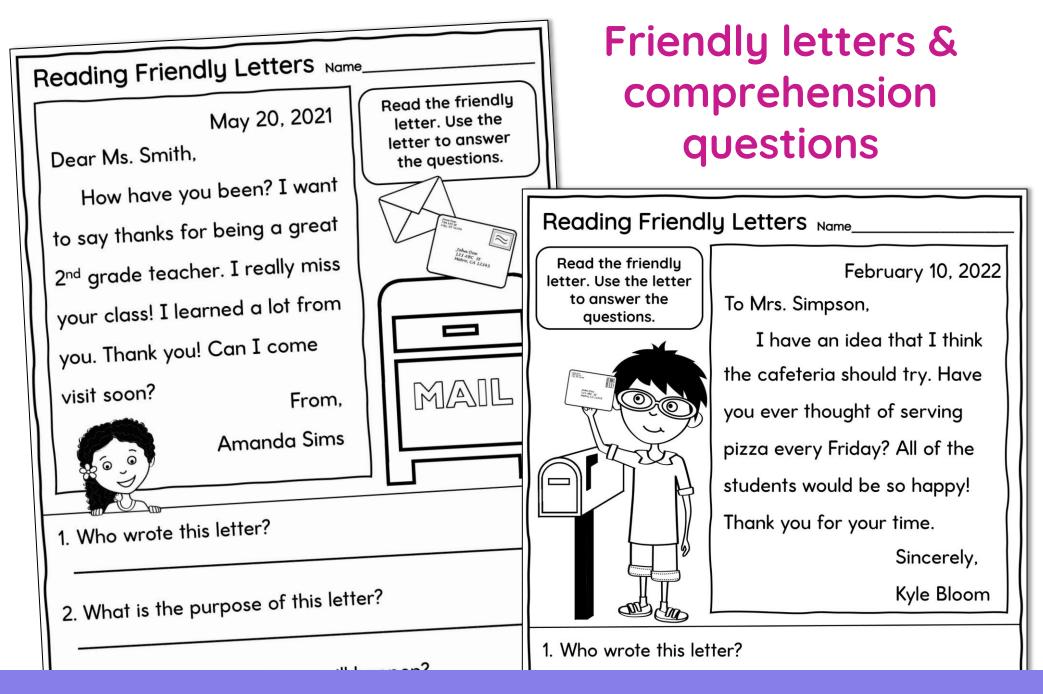

# 6 Engaging no-prep minilessons



#### Lesson topics:

- Purpose of a friendly letter
- Parts of a letter
- Punctuating a letter
- Capitalization in a letter
- Addressing an envelope
- Responding to a letter

PowerPoint & Google Slides versions included

## Lesson & practice game slides



## **45 LESSON SLIDES**

- with flexible 5 or 10 day lesson plan
- interactive diagrams
- practice slides with moveable parts

Two weeks of no prep lessons & activities



## **Practice worksheets**



## **12 PRACTICE PAGES**

- independent practice
- writing centers
- morning work
- homework



# Notebook pages



### 6 REFERENCE PAGES

- Full and half sheets
- Add them to interactive notebooks
- Keep them in writing folders



## **Reading comprehension**





## Task cards & assessment



# Stationary & mailbox craft

#### MAILBOX CRAFT Materials You'll need a class set of: -9 x 12 construction paper for the background -mailbox post on white or brown or Smith st yz paper -mailbox front on It. blue paper -mailbox body on blue paper April 12, 2022 -letter template on white paper Dear Joe, -envelope template on white paper How are you doina? I went to the park with my dog last weekend. What did you do? Directions Sincerely, 1. Write a letter on the friendly May Anton letter paper. 2. Address the envelope with real or pretend addresses. Design and color a stamp for your envelope. 3. Cut out the shapes. 4. Glue the mailbox post to the right side of your background 5. Glue the right edge of the mailbox body on top of the mailbox paper. 6. Glue th