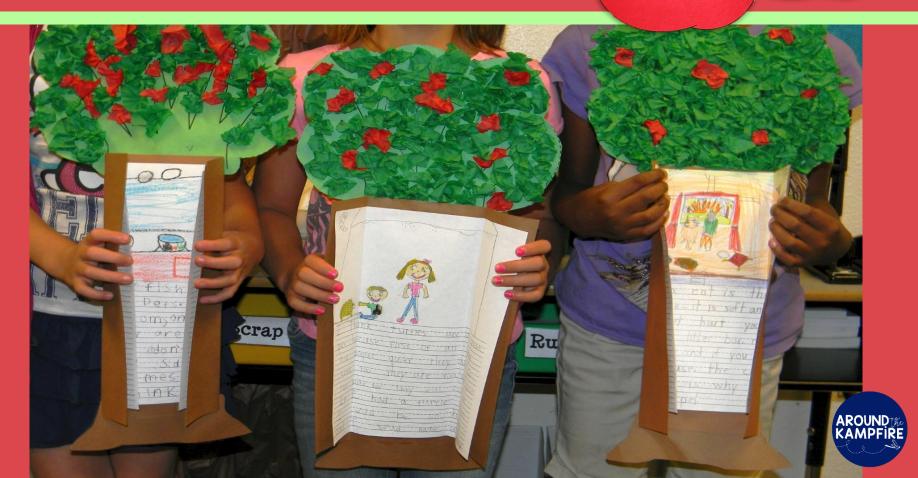

## Easy-cut templates & directions

|                                                                                                                                                                                                          |                                                                                                                                                                                                                                                                                                                                                                                                                                                                                                                                                                                                                                                                                                                                                                                                                                                                                                                  |                                                                                                                     | Stem Copy I per student on brown paper | Leaf Copy   per student on green paper                                                                                                                    |
|----------------------------------------------------------------------------------------------------------------------------------------------------------------------------------------------------------|------------------------------------------------------------------------------------------------------------------------------------------------------------------------------------------------------------------------------------------------------------------------------------------------------------------------------------------------------------------------------------------------------------------------------------------------------------------------------------------------------------------------------------------------------------------------------------------------------------------------------------------------------------------------------------------------------------------------------------------------------------------------------------------------------------------------------------------------------------------------------------------------------------------|---------------------------------------------------------------------------------------------------------------------|----------------------------------------|-----------------------------------------------------------------------------------------------------------------------------------------------------------|
| You will<br>I apple to<br>template<br>green pr<br>I stem o<br>I leaf or                                                                                                                                  | n brown paper<br>n green paper<br>n template                                                                                                                                                                                                                                                                                                                                                                                                                                                                                                                                                                                                                                                                                                                                                                                                                                                                     | Apple Top and Bottom<br>Leet per student on red or green paper<br>Glue to top and bottom front of completed writing |                                        | Per veree                                                                                                                                                 |
| L Cut or<br>2. To decord<br>issue poprior<br>i onto the<br>3. Center<br>template of<br>4. Lay the<br>Fold the si<br>create a ''<br>tree "trunk<br>5. Attacht<br>applying g<br>trunk on the<br>5. Attacht | <ul> <li>You will need per student:</li> <li>1 apple shape on white paper</li> <li>1 small leaf on green paper</li> <li>3 whet of red paper</li> <li>W sheet of red paper</li> <li>W sheet of red paper</li> <li>W student students to backet on the large apple states a collective noun to draw and write a sentence on the small apple shapes.</li> <li>Choose a skill for students to practice (We did collective nouns)</li> <li>Choose a skill for students to practice (We did collective nouns)</li> <li>Choose a skill for students to practice (We did collective nouns)</li> <li>Choose a skill for students to practice (We did collective nouns)</li> <li>Choose a skill for students to practice (We did collective nouns)</li> <li>Trace about a 1% to 1% inch around the white shape to nake a red border. Cut on the trace lines.</li> <li>Gue a green leaf to the top of the apple.</li> </ul> | Coy I per student on white paper                                                                                    | Tree Top Copy I per student            | BBC Copy I per student on brown paper<br>glue bottom of trunk here<br>glue bottom of trunk here<br>glue bottom of trunk here<br>glue bottom of trunk here |