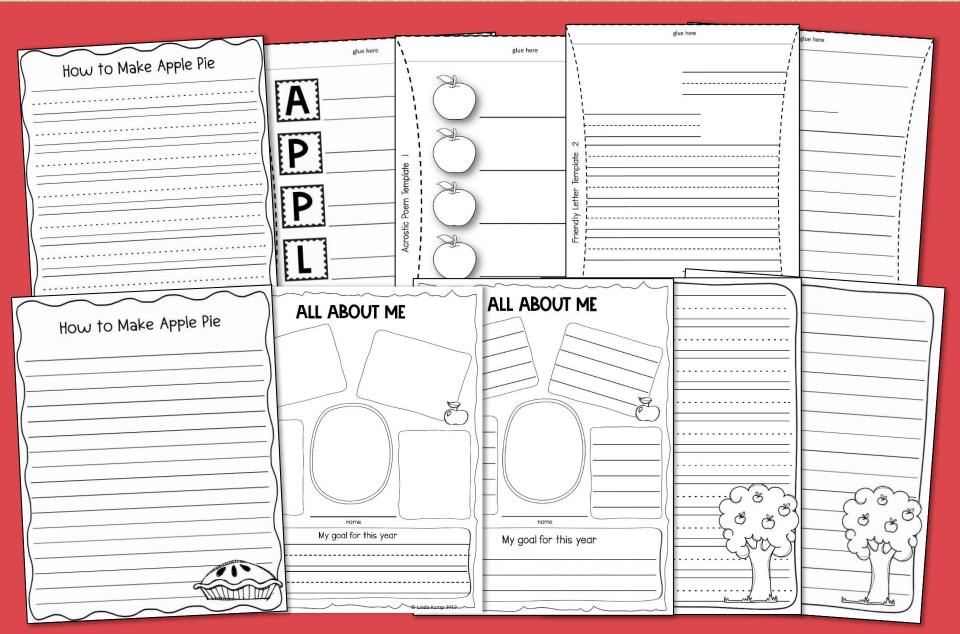

## Includes three crafts

- How-to Writing
- Friendly Letters
- Narratives
- Acrostic Poems
- Back to School Writing
- Seasonal Writing Projects
- September Bulletin Boards

|  | (ACO)                                                                        |    |
|--|------------------------------------------------------------------------------|----|
|  |                                                                              |    |
|  | Saaand<br>Saaand<br>Rahayada<br>Aanta ah<br>Aanta ah<br>Aanta ah<br>Aanta ah | TE |
|  |                                                                              |    |